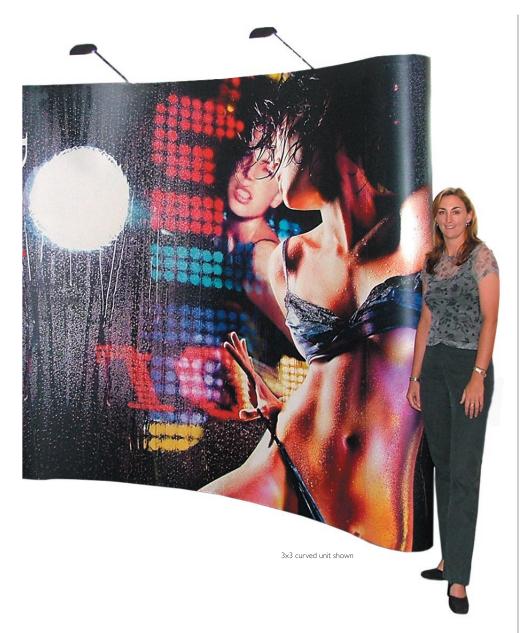

# Matrix Digital Pop-up Display

# 3x3 curved Pop-Up.

Standing height. 2320mm
Standing width. 2600mm
Graphic panel size.700 × 2320mm
Weight of system with
graphics in case. 24kgs

Pop-Up Display: Perfect for trade shows, show rooms, reception areas. Lightweight system goes up in a few minutes, the magnetic panels just snap into place. The system can be easily modified to larger or smaller units for future flexibility, and graphic panels are produced quickly and inexpensively, maximising your investment.